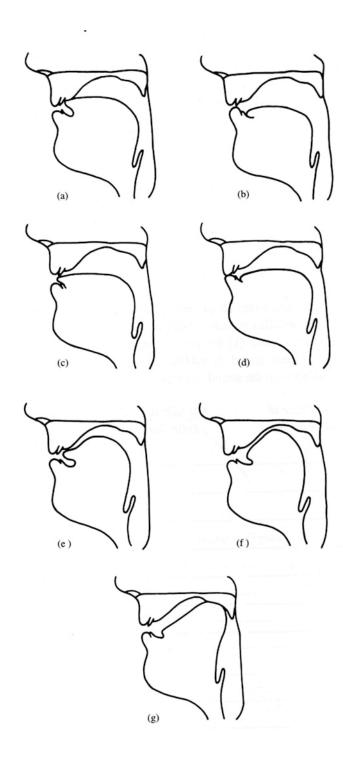

| Name                                                                                                                                                                                                                                                                                                                                                                               |                           |                            |             |
|------------------------------------------------------------------------------------------------------------------------------------------------------------------------------------------------------------------------------------------------------------------------------------------------------------------------------------------------------------------------------------|---------------------------|----------------------------|-------------|
| Chapter 1, exe                                                                                                                                                                                                                                                                                                                                                                     | ercise C                  |                            |             |
| C Figure 1.15 a–g (below) illustrates all the places of articulation we have discussed so far, except for retroflex sounds (which will be illustrated in Chapter 7). In the spaces provided below, state (1) the place of articulation and (2) the manner of articulation of each sound. In addition, give (3) an example of an English word beginning with the sound illustrated. |                           |                            |             |
|                                                                                                                                                                                                                                                                                                                                                                                    | (1) Place of articulation | (2) Manner of articulation | 3) Example) |
|                                                                                                                                                                                                                                                                                                                                                                                    | a                         |                            |             |
|                                                                                                                                                                                                                                                                                                                                                                                    | b                         |                            |             |
|                                                                                                                                                                                                                                                                                                                                                                                    | c                         |                            |             |
|                                                                                                                                                                                                                                                                                                                                                                                    | d                         |                            |             |
|                                                                                                                                                                                                                                                                                                                                                                                    | e                         |                            |             |
|                                                                                                                                                                                                                                                                                                                                                                                    | f                         |                            |             |
|                                                                                                                                                                                                                                                                                                                                                                                    | g                         |                            |             |