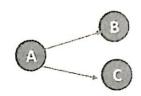

22- حسب الشكل التالي...

لنشاط B و C، لا يمكن البدأ بهما الا بعد الانتهاء من النشاط A.

- ب- النشاط B و A، لا يمكن البدأ بهما الا بعد الانتهاء من النشاط C.
  - ج- النشاط A لا يمكن البدأ به الا بعد الانتهاء من النشاط B وC.
  - د- النشاط A لا يمكن البدأ به الا بعد الانتهاء من النشاط C أو B.